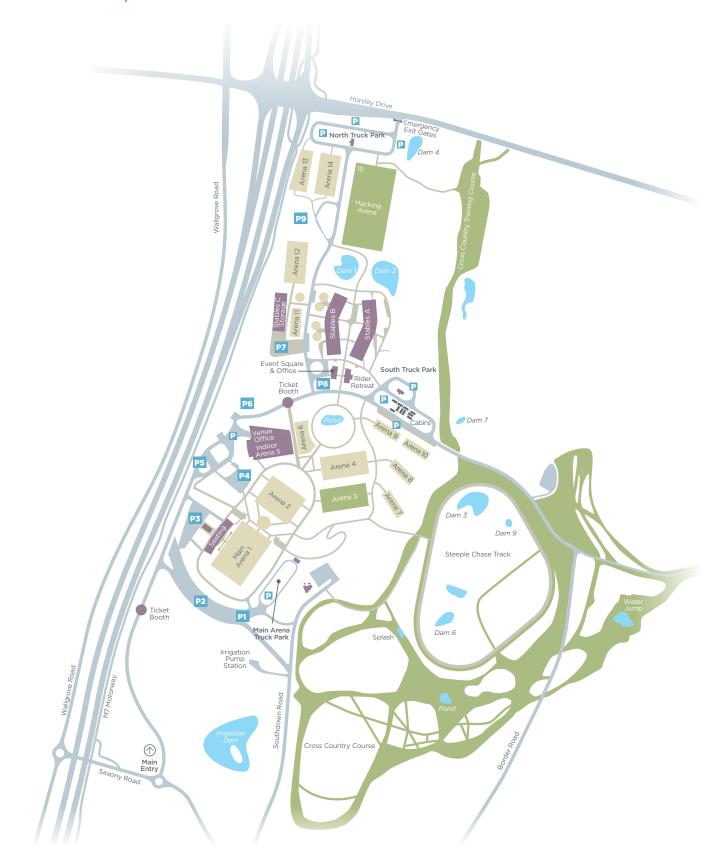

# SYDNEY INTERNATIONAL EQUESTRIAN CENTRE

Centre Map

**The Team Thoroughbred NSW Training Academy** provides training and assessment for those interested in a career with Thoroughbred horses, such as a Stablehand, Trackwork Rider or Jockey.