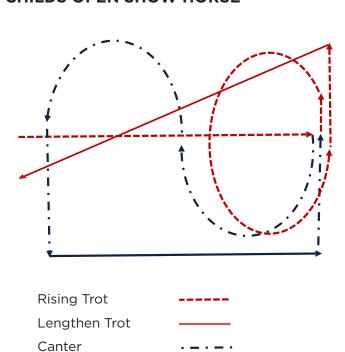

|
| Q31 | 12.10pm | Large Show Hunter Galloway Championship over 14.2h ne 15h              |
| Q32 | 1.10pm  | Medium Show Hunter Pony Championship over 12h ne 13h                   |
| Q33 | 2.05pm  | Small Show Hunter Galloway over 14h ne 14.2h                           |
| Q34 | 3.00pm  | Junior Rider under 12 years Championship                               |
| Q35 | 4.00pm  | Intermediate Rider 12,13 & 14 years Championship                       |
|     |         |                                                                        |

# Workouts

#### **RIDER UNDER 12**



#### **RIDER 12 YRS AND UNDER 18 YRS**



### **RIDER 18 YRS AND OVER**

Canter



Sitting Trot

Rising Trot

Lengthen Trot

Canter

Lengthen Canter

### **CHILDS OPEN SHOW HORSE**

Lengthen Canter



### **CHILDS SHOW HUNTER**



### **LEADING REIN**



### Rising Trot ----

### **OPEN SHOW HORSE**



### **OPEN SHOW HUNTER**