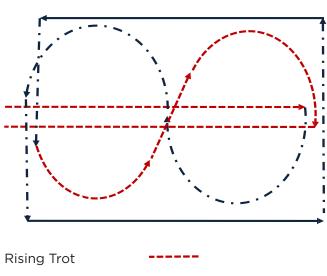

Show Hunter Pony Championship over 12h ne 13h                   |
| Q33 | 2.05pm  | Small Show Hunter Galloway over 14h ne 14.2h                           |
| Q34 | 3.00pm  | Junior Rider under 12 years Championship                               |
| Q35 | 4.00pm  | Intermediate Rider 12,13 & 14 years Championship                       |
|     |         |                                                                        |

# Workouts

#### **RIDER UNDER 12**



#### **RIDER 12 YRS AND UNDER 18 YRS**



### **RIDER 18 YRS AND OVER**

Canter



Sitting Trot

Rising Trot

Lengthen Trot

Canter

Lengthen Canter

### **CHILDS OPEN SHOW HORSE**

Lengthen Canter



### **CHILDS SHOW HUNTER**



### **LEADING REIN**



### Rising Trot ----

### **OPEN SHOW HORSE**



### **OPEN SHOW HUNTER**