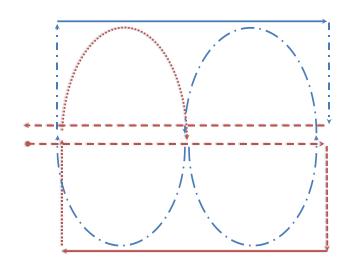

e 12h (Rider 5yrs & under 8yrs)         |
| Q30 | 10.55am | Small Show Hunter Hack Championship over 15h ne 16h                    |
| Q31 | 12.10pm | Large Show Hunter Galloway Championship over 14.2h ne 15h              |
| Q32 | 1.10pm  | Medium Show Hunter Pony Championship over 12h ne 13h                   |
| Q33 | 2.05pm  | Small Show Hunter Galloway over 14h ne 14.2h                           |
| Q34 | 3.00pm  | Junior Rider under 12 years Championship                               |
| Q35 | 4.00pm  | Intermediate Rider 12,13 & 14 years Championship                       |
|     |         |                                                                        |

# Workouts

#### **RIDER UNDER 12**



#### **RIDER 12 YRS AND UNDER 18 YRS**



### **RIDER 18 YRS AND OVER**

Canter



Sitting Trot

Rising Trot

Lengthen Trot

Canter

Lengthen Canter

### **CHILDS OPEN SHOW HORSE**

Lengthen Canter



### **CHILDS SHOW HUNTER**



### **LEADING REIN**



### Rising Trot ----

### **OPEN SHOW HORSE**



### **OPEN SHOW HUNTER**