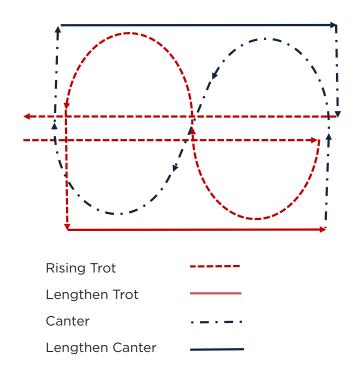

### **RIDER 18 YRS AND OVER**

Canter

Sitting Trot

Rising Trot

Lengthen Trot

Canter

Lengthen Canter