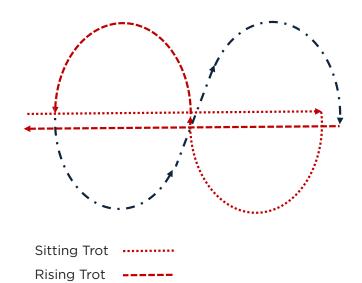

r 16h                           |
| Q29 | 10.10am | Leading Rein Show Hunter Pony ne 12h (Rider 5yrs & under 8yrs)         |
| Q30 | 10.55am | Small Show Hunter Hack Championship over 15h ne 16h                    |
| Q31 | 12.10pm | Large Show Hunter Galloway Championship over 14.2h ne 15h              |
| Q32 | 1.10pm  | Medium Show Hunter Pony Championship over 12h ne 13h                   |
| Q33 | 2.05pm  | Small Show Hunter Galloway over 14h ne 14.2h                           |
| Q34 | 3.00pm  | Junior Rider under 12 years Championship                               |
| Q35 | 4.00pm  | Intermediate Rider 12,13 & 14 years Championship                       |
|     |         |                                                                        |

# Workouts

#### **RIDER UNDER 12**



#### **RIDER 12 YRS AND UNDER 18 YRS**



### **RIDER 18 YRS AND OVER**

Canter



Sitting Trot

Rising Trot

Lengthen Trot

Canter

Lengthen Canter

### **CHILDS OPEN SHOW HORSE**

Lengthen Canter



### **CHILDS SHOW HUNTER**



### **LEADING REIN**



### Rising Trot ----

### **OPEN SHOW HORSE**



### **OPEN SHOW HUNTER**