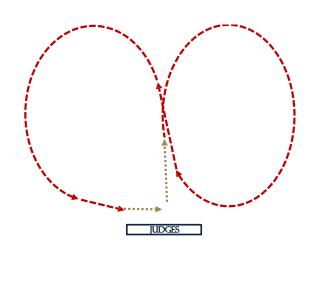

loway Championship over 14.2h ne 15h              |
| Q32 | 1.10pm  | Medium Show Hunter Pony Championship over 12h ne 13h                   |
| Q33 | 2.05pm  | Small Show Hunter Galloway over 14h ne 14.2h                           |
| Q34 | 3.00pm  | Junior Rider under 12 years Championship                               |
| Q35 | 4.00pm  | Intermediate Rider 12,13 & 14 years Championship                       |
|     |         |                                                                        |

# Workouts

#### **RIDER UNDER 12**



#### **RIDER 12 YRS AND UNDER 18 YRS**



### **RIDER 18 YRS AND OVER**

Canter



Sitting Trot

Rising Trot

Lengthen Trot

Canter

Lengthen Canter

### **CHILDS OPEN SHOW HORSE**

Lengthen Canter



### **CHILDS SHOW HUNTER**



### **LEADING REIN**



### Rising Trot ----

### **OPEN SHOW HORSE**



### **OPEN SHOW HUNTER**