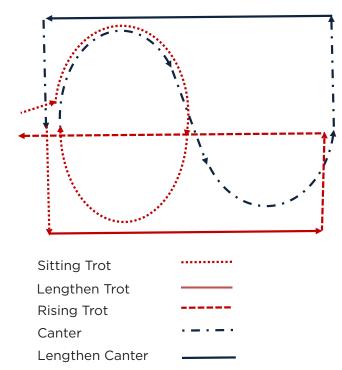

### **RIDER 18 YRS AND OVER**

Canter

Sitting Trot

Rising Trot

Lengthen Trot

Canter

Lengthen Canter