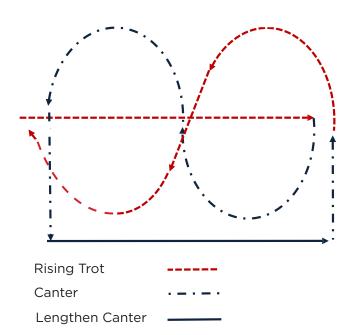

### **RIDER 18 YRS AND OVER**

Canter

Sitting Trot

Rising Trot

Lengthen Trot

Canter

Lengthen Canter