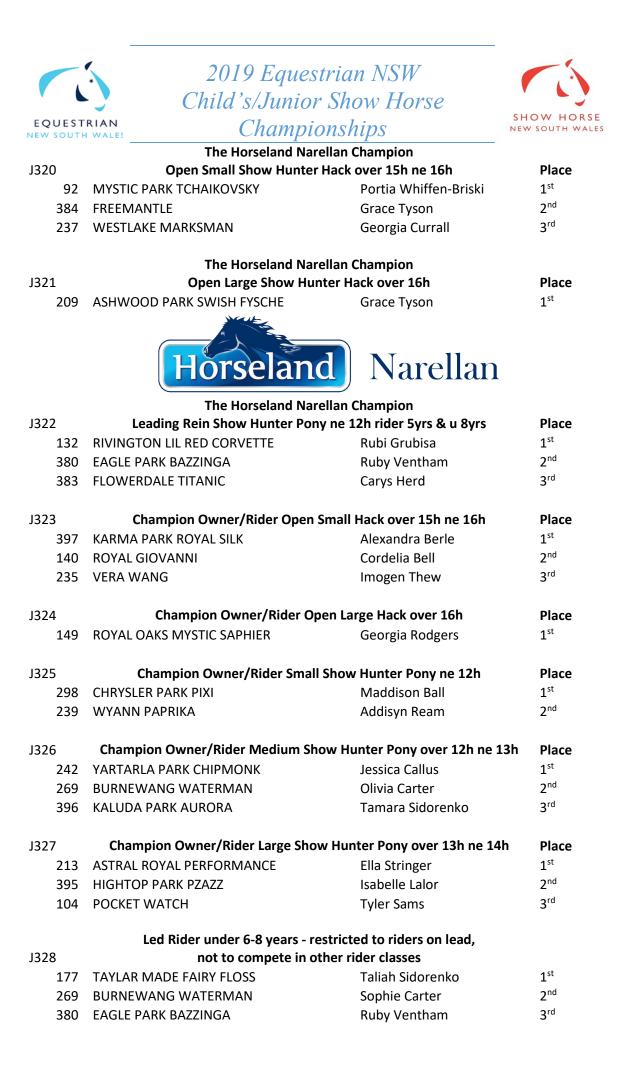

BA

| J101                                |          | Junior Handler 6yrs 8          | &u 9yrs              | Place           |
|-------------------------------------|----------|--------------------------------|----------------------|-----------------|
|                                     | 177      | TAYLAR MADE FAIRY FLOSS        | Taliah Sidorenko     | 1 <sup>st</sup> |
|                                     | 224      | BELLEVALE IN THE MOMENT        | Madeleine Gaden      | 2 <sup>nd</sup> |
|                                     | 269      | BURNEWANG WATERMAN             | Olivia Carter        | 3 <sup>rd</sup> |
|                                     |          |                                |                      |                 |
| J102                                | <u>2</u> | Led Small Pony ne              | 12h                  | Place           |
|                                     | 177      | TAYLAR MADE FAIRY FLOSS        | Taliah Sidorenko     | 1 <sup>st</sup> |
| J103                                | )        | Led Medium Pony over 2         | 17h no 17h           | Place           |
|                                     |          | •                              |                      |                 |
|                                     | 222      | BAMBOROUGH BETTY BOOP          | Isla Grubisa         | 1 <sup>st</sup> |
|                                     | 312      | CIMERON PRINCE CHARMING        | Evie Magnier         | 2 <sup>nd</sup> |
| J104 Led Large Pony over 13h ne 14h |          | 3h ne 14h                      | Place                |                 |
|                                     | 394      | HIGHGATE POP MUZIK             | Alexandra Langthorne | 1 <sup>st</sup> |
|                                     | 13       | KOORANA FOREVER                | Mia Wright-Miller    | 2 <sup>nd</sup> |
|                                     | 224      | BELLEVALE IN THE MOMENT        | Madeleine Gaden      | 3 <sup>rd</sup> |
| J105                                |          | Led Small Show Hunter Galloway | v over 14h ne 14.2h  | Place           |
| 1100                                |          |                                |                      |                 |
|                                     | 162      | SANLIRRA ROYAL CHATTER         | Indiana Jackson      | 1 <sup>st</sup> |

Feature Open Pony ne 14h

#### Place

Wynter Grace Schultz1stIsabella McMullen-Hansen2ndBrianna Crotty3rd

- 385 GEMSFIELD TWICE SHY
- 388 HARRINGTON PARK BUDDAH241 BLUEGRASS TRULY TOY

# Kelato HEALTH

Feel well. Perform well.

| J10                                                                             | 8   | Feature Show Hunter Galloway over 14h ne 15h           |                       |                      |
|---------------------------------------------------------------------------------|-----|--------------------------------------------------------|-----------------------|----------------------|
|                                                                                 | 333 | CORNDALE KISS AND TELL                                 | Anneliese Hughes      | 1 <sup>st</sup>      |
|                                                                                 | 386 | GENTRY PARK MOUNTAINEER                                | Marla McGill          | 2 <sup>nd</sup>      |
|                                                                                 | 162 | SANLIRRA ROYAL CHATTER                                 | Indiana Jackson       | 3 <sup>rd</sup>      |
|                                                                                 |     | Horseland                                              | Narellan              |                      |
|                                                                                 |     | The Horseland Narellan Champ                           |                       | Place                |
| J10                                                                             | 9   | Small Show Hunter Hack or                              | ver 15hne 16h         |                      |
|                                                                                 | 92  | MYSTIC PARK TCHAIKOVSKY                                | Portia Whiffen-Briski | 1 <sup>st</sup>      |
|                                                                                 | 237 | WESTLAKE MARKSMAN                                      | Georgia Currall       | 2 <sup>nd</sup>      |
|                                                                                 | 384 | FREEMANTLE                                             | Grace Tyson           | 3 <sup>rd</sup>      |
| J11                                                                             | 0   | The Horseland Narellan Champ<br>Large Show Hunter Hac  | -                     | Place                |
|                                                                                 | 209 | ASHWOOD PARK SWISH FYSCHE                              | Grace Tyson           | 1 <sup>st</sup>      |
|                                                                                 |     | The Heredevel Manufacture                              | Channaisan            |                      |
| J11                                                                             | 1   | The Horseland Narellan<br>Small Show Hunter Pony ne 12 | •                     | Place                |
| 111                                                                             | 399 | KENDA PARK STRAUSS                                     | Ella Warren           | 1 <sup>st</sup>      |
|                                                                                 | 298 | CHRYSLER PARK PIXI                                     | Maddison Ball         | 2 <sup>nd</sup>      |
|                                                                                 | 132 |                                                        | Rubi Grubisa          | 2<br>3 <sup>rd</sup> |
|                                                                                 | 152 |                                                        |                       | J                    |
|                                                                                 |     | The Horseland Na                                       | rellan                | Place                |
| J11                                                                             |     | Champion Medium Show Hunte                             | er Pony 12hne 13h     |                      |
|                                                                                 | 200 | ANJARA PARK EUPHORIA                                   | Elizabeth Taylor      | 1 <sup>st</sup>      |
|                                                                                 | 242 | YARTARLA PARK CHIPMONK                                 | Jessica Callus        | 2 <sup>nd</sup>      |
|                                                                                 | 269 | BURNEWANG WATERMAN                                     | Olivia Carter         | 3 <sup>rd</sup>      |
|                                                                                 |     | The Horseland Narellan                                 | Champion              |                      |
| J11                                                                             | 3   | Large Show Hunter Pony ov                              | ver 13h ne 14h        | Place                |
|                                                                                 | 213 | ASTRAL ROYAL PERFORMANCE                               | Ella Stringer         | 1 <sup>st</sup>      |
|                                                                                 | 80  | MAXWELLTON ROGER RABBIT                                | Kaitlin Martin        | 2 <sup>nd</sup>      |
|                                                                                 | 104 | POCKET WATCH                                           | Tyler Sams            | 3 <sup>rd</sup>      |
| The Horseland Narellan Champion Junior/ChildJ114Small Open Hack over 15h ne 16h |     | -                                                      | Place                 |                      |
|                                                                                 | 397 | KARMA PARK ROYAL SILK                                  | Alexandra Berle       | 1 <sup>st</sup>      |
|                                                                                 | 140 | ROYAL GIOVANNI                                         | Cordelia Bell         | 2 <sup>nd</sup>      |
|                                                                                 | 279 | BOYFRIEND                                              | Molly Corbett         | 3 <sup>rd</sup>      |
|                                                                                 |     |                                                        |                       |                      |

| J115 | The Horseland Narellan Champion Junior/Childs15Large Open Hack over 16h |                                 | Place                |
|------|-------------------------------------------------------------------------|---------------------------------|----------------------|
| 149  | ROYAL OAKS MYSTIC SAPHIER                                               | Georgia Rodgers                 | 1 <sup>st</sup>      |
| 379  | DP IMPRESSIONS                                                          | Kaitlin Martin                  | 2 <sup>nd</sup>      |
| J116 | The Horseland Narellan<br>Small Galloway Hack o                         | -                               | Place                |
| 291  | CALVIN PARK BOLERO                                                      | Angelina Thompson               | 1 <sup>st</sup>      |
| 400  | KOLBEACH ENSIGN                                                         | Ella Fin                        | 2 <sup>nd</sup>      |
| 218  | BURNBRAE PARK TALISMAN                                                  | Taylah Hutchinson               | 3 <sup>rd</sup>      |
|      | The Horseland Narellan                                                  | -                               | Place                |
| J117 | Large Galloway Hack o                                                   |                                 |                      |
| 167  | SONOS PARK TIMELESS ENCORE                                              | Anneliese Hughes                | 1 <sup>st</sup>      |
| 223  | BELLEVALE CHARISMA                                                      | Codi Hardiman                   | 2 <sup>nd</sup>      |
| 51   | LADYS PROMISE                                                           | Brianna Crotty                  | 3 <sup>rd</sup>      |
| J118 | Champion Owner/Rider Open Sma                                           | all Pony ne 12h (rider u 14yrs) | Place                |
| 243  | YARTARLA PARK LOUIS VUITTON                                             | Millie Magnier                  | 1 <sup>st</sup>      |
| J119 | Champion Owner/Rider Open M                                             | edium Pony over 12h ne 13h      | Place                |
| 222  | BAMBOROUGH BETTY BOOP                                                   | Isla Grubisa                    | 1 <sup>st</sup>      |
| 241  | BLUEGRASS TRULY TOY                                                     | Eliza Piggin                    | 2 <sup>nd</sup>      |
| 312  | CIMERON PRINCE CHARMING                                                 | Evie Magnier                    | 3 <sup>rd</sup>      |
| J120 | Champion Owner/Rider Open L                                             | arge Pony over 13h ne 14h       | Place                |
|      | HIGHGATE POP MUZIK                                                      | Alexandra Langthorne            | 1 <sup>st</sup>      |
| 13   | KOORANA FOREVER                                                         | Mia Wright-Miller               | 2 <sup>nd</sup>      |
| 224  | BELLEVALE IN THE MOMENT                                                 | Madeleine Gaden                 | 2<br>3 <sup>rd</sup> |
|      | Champion Owner                                                          | r/Rider Small                   |                      |
| J121 | Show Hunter Galloway                                                    |                                 | Place                |
| 82   | ,<br>MIRINDA JACKPOT                                                    | Tia Rose Mckenzie               | 1 <sup>st</sup>      |
| 333  | CORNDALE KISS AND TELL                                                  | Anneliese Hughes                | 2 <sup>nd</sup>      |
| 386  | GENTRY PARK MOUNTAINEER                                                 | Marla McGill                    | 3 <sup>rd</sup>      |
|      | Champion Owner                                                          | r/Rider Large                   | _ f                  |
| J122 | Show Hunter Galloway                                                    |                                 | Place                |
| 381  | ,<br>EBL ONE NIGHT IN PARIS                                             | Elizabeth Taylor                | 1 <sup>st</sup>      |
| 276  | BV HOLLYWOOD BOULEVARD                                                  | Ellie Jane Rudder               | 2 <sup>nd</sup>      |
| 88   | MP TOO EZE                                                              | Ella Bourke                     | 3 <sup>rd</sup>      |

| <b>v</b>                                               | Child's/Junio                                                                                                                                                                               | r Show Horse                                                                                                                               | · • •                                                                                                                                     |
|--------------------------------------------------------|---------------------------------------------------------------------------------------------------------------------------------------------------------------------------------------------|--------------------------------------------------------------------------------------------------------------------------------------------|-------------------------------------------------------------------------------------------------------------------------------------------|
| EQUEST                                                 | RIAN Champi                                                                                                                                                                                 |                                                                                                                                            | SHOW HORSE<br>NEW SOUTH WALE                                                                                                              |
| J123                                                   | Champion Rider 12                                                                                                                                                                           | <b>X</b>                                                                                                                                   | Place                                                                                                                                     |
| 381                                                    | EBL ONE NIGHT IN PARIS                                                                                                                                                                      | Elizabeth Taylor                                                                                                                           | 1 <sup>st</sup>                                                                                                                           |
| 397                                                    | KARMA PARK ROYAL SILK                                                                                                                                                                       | ,<br>Alexandra Berle                                                                                                                       | 2 <sup>nd</sup>                                                                                                                           |
| 237                                                    | WESTLAKE MARKSMAN                                                                                                                                                                           | Georgia Currall                                                                                                                            | 3 <sup>rd</sup>                                                                                                                           |
| J124                                                   | Champion Rider 1                                                                                                                                                                            | 5yrs 16yrs, 17yrs                                                                                                                          | Place                                                                                                                                     |
| 259                                                    | BOUTIQUE RADIANCE AMARNI                                                                                                                                                                    | Georgia Dalley                                                                                                                             | 1 <sup>st</sup>                                                                                                                           |
| 387                                                    | GENTRY PARK TAKE NOTE                                                                                                                                                                       | Mia Skinner                                                                                                                                | 2 <sup>nd</sup>                                                                                                                           |
| 223                                                    | BELLEVALE CHARISMA                                                                                                                                                                          | Codi Hardiman                                                                                                                              | 3 <sup>rd</sup>                                                                                                                           |
|                                                        | EXCEPTI                                                                                                                                                                                     | SIFeed <sup>®</sup>                                                                                                                        |                                                                                                                                           |
| J125                                                   | Feature Ride                                                                                                                                                                                | r u 12 years                                                                                                                               | Place                                                                                                                                     |
| 291                                                    | CALVIN PARK BOLERO                                                                                                                                                                          | Angelina Thompson                                                                                                                          | 1 <sup>st</sup>                                                                                                                           |
| 333                                                    |                                                                                                                                                                                             | Claudia Hughes                                                                                                                             | 2 <sup>nd</sup>                                                                                                                           |
| ~~~                                                    | CHRYSLER PARK PIXI                                                                                                                                                                          | Maddison Ball                                                                                                                              | 3 <sup>rd</sup>                                                                                                                           |
| 298                                                    |                                                                                                                                                                                             |                                                                                                                                            | -                                                                                                                                         |
| J201                                                   | Junior Handler 9yrs &u 12yrs                                                                                                                                                                |                                                                                                                                            | Place                                                                                                                                     |
| J201<br>222                                            | Junior Handler 9yrs &u 12yrs<br>BAMBOROUGH BETTY BOOP                                                                                                                                       | Isla Grubisa                                                                                                                               | Place<br>1 <sup>st</sup>                                                                                                                  |
| J201                                                   | Junior Handler 9yrs &u 12yrs                                                                                                                                                                |                                                                                                                                            | Place                                                                                                                                     |
| J201<br>222                                            | Junior Handler 9yrs &u 12yrs<br>BAMBOROUGH BETTY BOOP                                                                                                                                       | Isla Grubisa<br>Maddison Ball                                                                                                              | Place<br>1 <sup>st</sup>                                                                                                                  |
| J201<br>222<br>298                                     | Junior Handler 9yrs &u 12yrs<br>BAMBOROUGH BETTY BOOP<br>CHRYSLER PARK PIXI<br>Led Small Galloway                                                                                           | Isla Grubisa<br>Maddison Ball                                                                                                              | Place<br>1 <sup>st</sup><br>2 <sup>nd</sup>                                                                                               |
| J201<br>222<br>298<br>J202                             | Junior Handler 9yrs &u 12yrs<br>BAMBOROUGH BETTY BOOP<br>CHRYSLER PARK PIXI<br>Led Small Galloway                                                                                           | Isla Grubisa<br>Maddison Ball<br><b>over 14h ne 14.2h</b><br>Angelina Thompson                                                             | Place<br>1 <sup>st</sup><br>2 <sup>nd</sup><br>Place                                                                                      |
| J201<br>222<br>298<br>J202<br>291                      | Junior Handler 9yrs &u 12yrs<br>BAMBOROUGH BETTY BOOP<br>CHRYSLER PARK PIXI<br>Led Small Galloway<br>CALVIN PARK BOLERO                                                                     | Isla Grubisa<br>Maddison Ball<br><b>over 14h ne 14.2h</b><br>Angelina Thompson                                                             | Place<br>1 <sup>st</sup><br>2 <sup>nd</sup><br>Place<br>1 <sup>st</sup>                                                                   |
| J201<br>222<br>298<br>J202<br>291<br>J204              | Junior Handler 9yrs &u 12yrs<br>BAMBOROUGH BETTY BOOP<br>CHRYSLER PARK PIXI<br>Led Small Galloway<br>CALVIN PARK BOLERO<br>Led Small Show Hunter                                            | Isla Grubisa<br>Maddison Ball<br><b>over 14h ne 14.2h</b><br>Angelina Thompson<br><b>Hack over 15h ne 16h</b>                              | Place<br>1 <sup>st</sup><br>2 <sup>nd</sup><br>Place<br>1 <sup>st</sup><br>Place                                                          |
| J201<br>222<br>298<br>J202<br>291<br>J204<br>92        | Junior Handler 9yrs &u 12yrs<br>BAMBOROUGH BETTY BOOP<br>CHRYSLER PARK PIXI<br>Led Small Galloway<br>CALVIN PARK BOLERO<br>Led Small Show Hunter<br>MYSTIC PARK TCHAIKOVSKY                 | Isla Grubisa<br>Maddison Ball<br><b>over 14h ne 14.2h</b><br>Angelina Thompson<br><b>Hack over 15h ne 16h</b><br>Portia Whiffen-Briski     | Place<br>1 <sup>st</sup><br>2 <sup>nd</sup><br>Place<br>1 <sup>st</sup><br>Place<br>1 <sup>st</sup>                                       |
| J201<br>222<br>298<br>J202<br>291<br>J204<br>92        | Junior Handler 9yrs &u 12yrs<br>BAMBOROUGH BETTY BOOP<br>CHRYSLER PARK PIXI<br>Led Small Galloway<br>CALVIN PARK BOLERO<br>Led Small Show Hunter<br>MYSTIC PARK TCHAIKOVSKY                 | Isla Grubisa<br>Maddison Ball<br>over 14h ne 14.2h<br>Angelina Thompson<br>Hack over 15h ne 16h<br>Portia Whiffen-Briski<br>Holly Jacobson | Place<br>1 <sup>st</sup><br>2 <sup>nd</sup><br>Place<br>1 <sup>st</sup><br>Place<br>1 <sup>st</sup>                                       |
| J201<br>222<br>298<br>J202<br>291<br>J204<br>92<br>175 | Junior Handler 9yrs &u 12yrs<br>BAMBOROUGH BETTY BOOP<br>CHRYSLER PARK PIXI<br>Led Small Galloway<br>CALVIN PARK BOLERO<br>Led Small Show Hunter<br>MYSTIC PARK TCHAIKOVSKY<br>STONEY CREEK | Isla Grubisa<br>Maddison Ball<br>over 14h ne 14.2h<br>Angelina Thompson<br>Hack over 15h ne 16h<br>Portia Whiffen-Briski<br>Holly Jacobson | Place<br>1 <sup>st</sup><br>2 <sup>nd</sup><br>Place<br>1 <sup>st</sup><br>2 <sup>nd</sup><br>Place<br>1 <sup>st</sup><br>2 <sup>nd</sup> |
| J201<br>222<br>298<br>J202<br>291<br>J204<br>92<br>175 | Junior Handler 9yrs &u 12yrs<br>BAMBOROUGH BETTY BOOP<br>CHRYSLER PARK PIXI<br>Led Small Galloway<br>CALVIN PARK BOLERO<br>Led Small Show Hunter<br>MYSTIC PARK TCHAIKOVSKY<br>STONEY CREEK | Isla Grubisa<br>Maddison Ball<br>over 14h ne 14.2h<br>Angelina Thompson<br>Hack over 15h ne 16h<br>Portia Whiffen-Briski<br>Holly Jacobson | Place<br>1 <sup>st</sup><br>2 <sup>nd</sup><br>Place<br>1 <sup>st</sup><br>2 <sup>nd</sup><br>Place                                       |

| J20                                                               | )7                                                          | Feature Show Hunter Pony ne 14h                                                                                                                                                                                                                                                                  |                                                                                                                                                                                                           | Place                                                                                                                                               |
|-------------------------------------------------------------------|-------------------------------------------------------------|--------------------------------------------------------------------------------------------------------------------------------------------------------------------------------------------------------------------------------------------------------------------------------------------------|-----------------------------------------------------------------------------------------------------------------------------------------------------------------------------------------------------------|-----------------------------------------------------------------------------------------------------------------------------------------------------|
|                                                                   | 399                                                         | KENDA PARK STRAUSS                                                                                                                                                                                                                                                                               | Ella Warren                                                                                                                                                                                               | 1 <sup>st</sup>                                                                                                                                     |
|                                                                   | 396                                                         | KALUDA PARK AURORA                                                                                                                                                                                                                                                                               | Tamara Sidorenko                                                                                                                                                                                          | 2 <sup>nd</sup>                                                                                                                                     |
|                                                                   | 298                                                         | CHRYSLER PARK PIXI                                                                                                                                                                                                                                                                               | Maddison Ball                                                                                                                                                                                             | 3 <sup>rd</sup>                                                                                                                                     |
|                                                                   |                                                             | The Horseland Narellan Cham                                                                                                                                                                                                                                                                      | pion Junior/Childs                                                                                                                                                                                        | Place                                                                                                                                               |
| J20                                                               | J208 Open Small Pony ne 12h (rider u 14yrs)                 |                                                                                                                                                                                                                                                                                                  |                                                                                                                                                                                                           | Place                                                                                                                                               |
|                                                                   | 243                                                         | YARTARLA PARK LOUIS VUITTON                                                                                                                                                                                                                                                                      | Millie Magnier                                                                                                                                                                                            | 1 <sup>st</sup>                                                                                                                                     |
|                                                                   | 385                                                         | GEMSFIELD TWICE SHY                                                                                                                                                                                                                                                                              | Wynter Grace Schultz                                                                                                                                                                                      | 2 <sup>nd</sup>                                                                                                                                     |
|                                                                   | 101                                                         | PICTURESQUE PRINCE                                                                                                                                                                                                                                                                               | Madeleine Gaden                                                                                                                                                                                           | 3 <sup>rd</sup>                                                                                                                                     |
|                                                                   |                                                             | The Horseland Narellan Cham                                                                                                                                                                                                                                                                      | pion Junior/Childs                                                                                                                                                                                        | Place                                                                                                                                               |
| J20                                                               | 9                                                           | Open Medium Pony over                                                                                                                                                                                                                                                                            | <sup>.</sup> 12h ne 13h                                                                                                                                                                                   | Place                                                                                                                                               |
|                                                                   | 241                                                         | BLUEGRASS TRULY TOY                                                                                                                                                                                                                                                                              | Brianna Crotty                                                                                                                                                                                            | 1 <sup>st</sup>                                                                                                                                     |
|                                                                   | 312                                                         | CIMERON PRINCE CHARMING                                                                                                                                                                                                                                                                          | Evie Magnier                                                                                                                                                                                              | 2 <sup>nd</sup>                                                                                                                                     |
|                                                                   | 215                                                         | AYRTON DREAMTIME                                                                                                                                                                                                                                                                                 | Mia Wright-Miller                                                                                                                                                                                         | 3 <sup>rd</sup>                                                                                                                                     |
| The Horseland Narellan Champion Junior/Childs Open Large Pony 13h |                                                             |                                                                                                                                                                                                                                                                                                  |                                                                                                                                                                                                           |                                                                                                                                                     |
| 121                                                               | 0                                                           | -                                                                                                                                                                                                                                                                                                | Childs Open Large Pony 13h                                                                                                                                                                                | Place                                                                                                                                               |
| J21                                                               | •                                                           | ne 14h                                                                                                                                                                                                                                                                                           |                                                                                                                                                                                                           |                                                                                                                                                     |
| J21                                                               | 156                                                         | ne 14h<br>KOLBEACH JEMIMA                                                                                                                                                                                                                                                                        | Holly Balfour Brown                                                                                                                                                                                       | 1 <sup>st</sup>                                                                                                                                     |
| J21                                                               | •                                                           | ne 14h                                                                                                                                                                                                                                                                                           |                                                                                                                                                                                                           |                                                                                                                                                     |
| J21                                                               | 156<br>388                                                  | ne 14h<br>KOLBEACH JEMIMA<br>HARRINGTON PARK BUDDAH<br>KOORANA FOREVER                                                                                                                                                                                                                           | Holly Balfour Brown<br>Isabella McMullen-Hansen<br>Mia Wright-Miller                                                                                                                                      | 1 <sup>st</sup><br>2 <sup>nd</sup><br>3 <sup>rd</sup>                                                                                               |
| J21<br>J21                                                        | 156<br>388<br>13                                            | ne 14h<br>KOLBEACH JEMIMA<br>HARRINGTON PARK BUDDAH                                                                                                                                                                                                                                              | Holly Balfour Brown<br>Isabella McMullen-Hansen<br>Mia Wright-Miller<br>r/Childs Small Show Hunter                                                                                                        | 1 <sup>st</sup><br>2 <sup>nd</sup>                                                                                                                  |
|                                                                   | 156<br>388<br>13                                            | ne 14h<br>KOLBEACH JEMIMA<br>HARRINGTON PARK BUDDAH<br>KOORANA FOREVER<br>The Horseland Narellan Champion Junio                                                                                                                                                                                  | Holly Balfour Brown<br>Isabella McMullen-Hansen<br>Mia Wright-Miller<br>r/Childs Small Show Hunter                                                                                                        | 1 <sup>st</sup><br>2 <sup>nd</sup><br>3 <sup>rd</sup>                                                                                               |
|                                                                   | 156<br>388<br>13<br>.2<br>399                               | ne 14h<br>KOLBEACH JEMIMA<br>HARRINGTON PARK BUDDAH<br>KOORANA FOREVER<br>The Horseland Narellan Champion Junio<br>Pony ne 12h                                                                                                                                                                   | Holly Balfour Brown<br>Isabella McMullen-Hansen<br>Mia Wright-Miller<br>r/Childs Small Show Hunter                                                                                                        | 1 <sup>st</sup><br>2 <sup>nd</sup><br>3 <sup>rd</sup><br>Place                                                                                      |
|                                                                   | 156<br>388<br>13<br>.2<br>399                               | ne 14h<br>KOLBEACH JEMIMA<br>HARRINGTON PARK BUDDAH<br>KOORANA FOREVER<br>The Horseland Narellan Champion Junio<br>Pony ne 12h<br>KENDA PARK STRAUSS                                                                                                                                             | Holly Balfour Brown<br>Isabella McMullen-Hansen<br>Mia Wright-Miller<br>r/Childs Small Show Hunter<br>Ella Warren                                                                                         | 1 <sup>st</sup><br>2 <sup>nd</sup><br>3 <sup>rd</sup><br>Place                                                                                      |
|                                                                   | 156<br>388<br>13<br>2<br>399<br>383                         | ne 14h<br>KOLBEACH JEMIMA<br>HARRINGTON PARK BUDDAH<br>KOORANA FOREVER<br>The Horseland Narellan Champion Junio<br>Pony ne 12h<br>KENDA PARK STRAUSS<br>FLOWERDALE TITANIC                                                                                                                       | Holly Balfour Brown<br>Isabella McMullen-Hansen<br>Mia Wright-Miller<br>r/Childs Small Show Hunter<br>Ella Warren<br>Ewan Herd<br>Rubi Grubisa                                                            | 1 <sup>st</sup><br>2 <sup>nd</sup><br>3 <sup>rd</sup><br>Place<br>1 <sup>st</sup><br>2 <sup>nd</sup><br>3 <sup>rd</sup>                             |
|                                                                   | 156<br>388<br>13<br>2<br>399<br>383<br>132                  | ne 14h<br>KOLBEACH JEMIMA<br>HARRINGTON PARK BUDDAH<br>KOORANA FOREVER<br>The Horseland Narellan Champion Junio<br>Pony ne 12h<br>KENDA PARK STRAUSS<br>FLOWERDALE TITANIC<br>RIVINGTON LIL RED CORVETTE<br>The Horseland Narellan Champ<br>Medium Show Hunter Pony                              | Holly Balfour Brown<br>Isabella McMullen-Hansen<br>Mia Wright-Miller<br>r/Childs Small Show Hunter<br>Ella Warren<br>Ewan Herd<br>Rubi Grubisa<br>bion Junior/Childs<br>over 12h ne 13h                   | 1 <sup>st</sup><br>2 <sup>nd</sup><br>3 <sup>rd</sup><br>Place<br>1 <sup>st</sup><br>2 <sup>nd</sup><br>3 <sup>rd</sup><br>Place                    |
| J21                                                               | 156<br>388<br>13<br>2<br>399<br>383<br>132<br>3<br>3<br>242 | ne 14h<br>KOLBEACH JEMIMA<br>HARRINGTON PARK BUDDAH<br>KOORANA FOREVER<br>The Horseland Narellan Champion Junio<br>Pony ne 12h<br>KENDA PARK STRAUSS<br>FLOWERDALE TITANIC<br>RIVINGTON LIL RED CORVETTE<br>The Horseland Narellan Champ<br>Medium Show Hunter Pony of<br>YARTARLA PARK CHIPMONK | Holly Balfour Brown<br>Isabella McMullen-Hansen<br>Mia Wright-Miller<br>r/Childs Small Show Hunter<br>Ella Warren<br>Ewan Herd<br>Rubi Grubisa<br>Dion Junior/Childs<br>Over 12h ne 13h<br>Jessica Callus | 1 <sup>st</sup><br>2 <sup>nd</sup><br>3 <sup>rd</sup><br>Place<br>1 <sup>st</sup><br>2 <sup>nd</sup><br>3 <sup>rd</sup><br>Place<br>1 <sup>st</sup> |
| J21                                                               | 156<br>388<br>13<br>2<br>399<br>383<br>132<br>3             | ne 14h<br>KOLBEACH JEMIMA<br>HARRINGTON PARK BUDDAH<br>KOORANA FOREVER<br>The Horseland Narellan Champion Junio<br>Pony ne 12h<br>KENDA PARK STRAUSS<br>FLOWERDALE TITANIC<br>RIVINGTON LIL RED CORVETTE<br>The Horseland Narellan Champ<br>Medium Show Hunter Pony                              | Holly Balfour Brown<br>Isabella McMullen-Hansen<br>Mia Wright-Miller<br>r/Childs Small Show Hunter<br>Ella Warren<br>Ewan Herd<br>Rubi Grubisa<br>bion Junior/Childs<br>over 12h ne 13h                   | 1 <sup>st</sup><br>2 <sup>nd</sup><br>3 <sup>rd</sup><br>Place<br>1 <sup>st</sup><br>2 <sup>nd</sup><br>3 <sup>rd</sup><br>Place                    |

| J214The Horseland Narellan Champion Junior/ChildsJ214Large Show Hunter Pony over 13h ne 14h |                          |                | Place           |
|---------------------------------------------------------------------------------------------|--------------------------|----------------|-----------------|
| 213                                                                                         | ASTRAL ROYAL PERFORMANCE | Ella Stringer  | 1 <sup>st</sup> |
| 80                                                                                          | MAXWELLTON ROGER RABBIT  | Kaitlin Martin | 2 <sup>nd</sup> |
| 395                                                                                         | HIGHTOP PARK PZAZZ       | Isabelle Lalor | 3 <sup>rd</sup> |

| J215<br>397 | The Horseland Narellan Champion Small<br>KARMA PARK ROYAL SILK | <b>Open Hack over 15h ne 16h</b><br>Alexandra Berle | Place<br>1 <sup>st</sup> |
|-------------|----------------------------------------------------------------|-----------------------------------------------------|--------------------------|
| 140         | ROYAL GIOVANNI                                                 | Cordelia Bell                                       | 2 <sup>nd</sup>          |
| 279         | BOYFRIEND                                                      | Molly Corbett                                       | 3 <sup>rd</sup>          |
|             |                                                                |                                                     |                          |
| J216        | The Horseland Narellan Champion La                             | rge Open Hack over 16h                              | Place                    |
| 149         | ROYAL OAKS MYSTIC SAPHIER                                      | Georgia Rodgers                                     | 1 <sup>st</sup>          |
| 379         | DP IMPRESSIONS                                                 | Kaitlin Martin                                      | 2 <sup>nd</sup>          |
|             | The Horseland Narellan                                         | Champion                                            |                          |
| 1217        | Small Show Hunter Galloway                                     | •                                                   | Place                    |
| 82          | MIRINDA JACKPOT                                                | Tia Rose Mckenzie                                   | 1 <sup>st</sup>          |
|             |                                                                |                                                     | -                        |
| 387         | GENTRY PARK TAKE NOTE                                          | Mia Skinner                                         | 2 <sup>nd</sup>          |
| 333         | CORNDALE KISS AND TELL                                         | Anneliese Hughes                                    | 3 <sup>rd</sup>          |
|             | The Horseland Narellan                                         | Champion                                            | Disco                    |
| J218        | Large Show Hunter Galloway o                                   | over 14.2h ne 15h                                   | Place                    |
| 381         | EBL ONE NIGHT IN PARIS                                         | Elizabeth Taylor                                    | 1 <sup>st</sup>          |
| 276         | BV HOLLYWOOD BOULEVARD                                         | Ellie Jane Rudder                                   | 2 <sup>nd</sup>          |
| 88          | MP TOO EZE                                                     | Ella Bourke                                         | 3 <sup>rd</sup>          |
| 1219        | Champion Owner/Rider Open Smal                                 | l Galloway over 14h ne 14 2h                        | Place                    |
| 206         | THORNE PARK MAYBELLINE                                         | Kyah Dema                                           | 1 <sup>st</sup>          |
| 200         |                                                                | •                                                   | 1<br>2 <sup>nd</sup>     |
|             |                                                                | Angelina Thompson                                   | -                        |
| 218         | BURNBRAE PARK TALISMAN                                         | Taylah Hutchinson                                   | 3 <sup>rd</sup>          |
|             | Novie -                                                        |                                                     |                          |

| J220 | Champion Owner/Rider Open Lar     | ge Galloway over 14.2h ne 15h | Place           |
|------|-----------------------------------|-------------------------------|-----------------|
| 223  | BELLEVALE CHARISMA                | Codi Hardiman                 | 1 <sup>st</sup> |
| J221 | Champion Owner/Rider Small Show I | Hunter Hack over 15h ne 16h   | Place           |
| 237  | WESTLAKE MARKSMAN                 | Georgia Currall               | 1 <sup>st</sup> |
| 259  | BOUTIQUE RADIANCE AMARNI          | Georgia Dalley                | 2 <sup>nd</sup> |
| 92   | MYSTIC PARK TCHAIKOVSKY           | Portia Whiffen-Briski         | 3 <sup>rd</sup> |
| J222 | Champion Owner/Rider Large        | Show Hunter Hack over 16h     | Place           |
| 209  | ASHWOOD PARK SWISH FYSCHE         | Grace Tyson                   | 1 <sup>st</sup> |
| J223 | Champion Rider                    | 6yrs & u 9yrs                 | Place           |
| 224  | BELLEVALE IN THE MOMENT           | Madeleine Gaden               | 1 <sup>st</sup> |
| 399  | KENDA PARK STRAUSS                | Ella Warren                   | 2 <sup>nd</sup> |
| 396  | KALUDA PARK AURORA                | Tamara Sidorenko              | 3 <sup>rd</sup> |

| J224 | Champion R           | ider 9yrs & u 12yrs  | Place           |
|------|----------------------|----------------------|-----------------|
| 82   | MIRINDA JACKPOT      | Tia Rose Mckenzie    | 1 <sup>st</sup> |
| 385  | GEMSFIELD TWICE SHY  | Wynter Grace Schultz | 2 <sup>nd</sup> |
| 400  | KOLBEACH ENSIGN      | Ella Fin             | 3 <sup>rd</sup> |
|      | Equation NSW Elizabe | Equestrian Centre    | THE REAL        |

| J225 |     | Feature Rider 12 years            | u 18years                | Place           |
|------|-----|-----------------------------------|--------------------------|-----------------|
| 3    | 387 | GENTRY PARK TAKE NOTE             | Mia Skinner              | 1 <sup>st</sup> |
| -    | 285 | CAESARS CROSSING                  | Darcey Eyb               | 2 <sup>nd</sup> |
|      | 237 | WESTLAKE MARKSMAN                 | Georgia Currall          | 3 <sup>rd</sup> |
| J301 |     | Junior Handler 12yrs 8            | ku 15yrs                 | Place           |
|      | 388 | HARRINGTON PARK BUDDAH            | Isabella McMullen-Hansen | 1 <sup>st</sup> |
|      | 285 | CAESARS CROSSING                  | Darcey Eyb               | 2 <sup>nd</sup> |
| -    | 162 | SANLIRRA ROYAL CHATTER            | Indiana Jackson          | 3 <sup>rd</sup> |
| J302 |     | Junior Handler 15yrs & u 18yrs    |                          | Place           |
|      | 149 | ROYAL OAKS MYSTIC SAPHIER         | Georgia Rodgers          | 1st             |
| J304 |     | Led Large Hack over 16h           |                          | Place           |
| :    | 149 | ROYAL OAKS MYSTIC SAPHIER         | Georgia Rodgers          | 1 <sup>st</sup> |
| J305 |     | Led Small Show Hunter Pony ne 12h |                          | Place           |
|      | 298 | CHRYSLER PARK PIXI                | Maddison Ball            | 1 <sup>st</sup> |
| J306 |     | Led Medium Show Hunter Pony       | / over 12h ne 13h        | Place           |
|      | 396 | KALUDA PARK AURORA                | Tamara Sidorenko         | 1 <sup>st</sup> |

| J307<br>395 | Led Large Show Hunte<br>HIGHTOP PARK PZAZZ | r Pony over 13h ne 14h<br>Isabelle Lalor | Place<br>1 <sup>st</sup> |
|-------------|--------------------------------------------|------------------------------------------|--------------------------|
|             |                                            |                                          |                          |
|             | stable                                     | TRALIA                                   |                          |
|             |                                            | STALL FLOORING                           |                          |
| J308        | Feature Open                               | Hack over 15h                            | Place                    |
| 397         | KARMA PARK ROYAL SILK                      | Alexandra Berle                          | 1 <sup>st</sup>          |
| 235         | VERA WANG                                  | Imogen Thew                              | 2 <sup>nd</sup>          |
| 149         | ROYAL OAKS MYSTIC SAPHIER                  | Georgia Rodgers                          | 3 <sup>rd</sup>          |
| J309        | Feature Show Hur                           | nter Hack over 15h                       | Place                    |
| 237         | WESTLAKE MARKSMAN                          | Georgia Currall                          | 1 <sup>st</sup>          |
| 175         | STONEY CREEK                               | Holly Jacobson                           | 2 <sup>nd</sup>          |
|             | Horselan                                   |                                          |                          |
|             |                                            | Champion Junior/Childs                   |                          |
| J310        | •                                          | ay over 14h ne 14.2h                     | Place                    |
| 400         | KOLBEACH ENSIGN                            | Ella Fin                                 | 1 <sup>st</sup>          |
| 206         | THORNE PARK MAYBELLINE                     | Kyah Dema                                | 2 <sup>nd</sup>          |
| 218         | BURNBRAE PARK TALISMAN                     | Taylah Hutchinson                        | 3 <sup>rd</sup>          |
|             | The Horseland Narellan                     | Champion Junior/Childs                   |                          |
| J311        |                                            | ay over 14h.2 ne 15h                     | Place                    |
| 223         | BELLEVALE CHARISMA                         | Codi Hardiman                            | 1 <sup>st</sup>          |
| 87          | MONICEITO PARK ROYAL FLUSH                 | Amelia Refalo                            | 2 <sup>nd</sup>          |
| 51          | LADYS PROMISE                              | Brianna Crotty                           | 3 <sup>rd</sup>          |
|             | The Horseland Narellan                     | Champion Junior/Childs                   |                          |
| J312        |                                            | oway over 14h ne 14.2h                   | Place                    |
| 82          | MIRINDA JACKPOT                            | Tia Rose Mckenzie                        | 1 <sup>st</sup>          |
| 333         | CORNDALE KISS AND TELL                     | Anneliese Hughes                         | 2 <sup>nd</sup>          |
| 387         | GENTRY PARK TAKE NOTE                      | Mia Skinner                              | 3 <sup>rd</sup>          |
|             | The Horseland Nare                         | llan Champion Open                       |                          |
| J314        |                                            | 2h, (rider u 14yrs)                      | Place                    |
| 243         | YARTARLA PARK LOUIS VUITTON                | Millie Magnier                           | 1 <sup>st</sup>          |
| 385         | GEMSFIELD TWICE SHY                        | Wynter Grace Schultz                     | 2 <sup>nd</sup>          |

| The Horseland Narellan Champion |                                  |                          |                 |  |  |
|---------------------------------|----------------------------------|--------------------------|-----------------|--|--|
| J315                            | Open Medium Pony over 12h ne 13h |                          | Place           |  |  |
| 241                             | BLUEGRASS TRULY TOY              | Brianna Crotty           | 1 <sup>st</sup> |  |  |
| 312                             | CIMERON PRINCE CHARMING          | Evie Magnier             | 2 <sup>nd</sup> |  |  |
| 222                             | BAMBOROUGH BETTY BOOP            | Isla Grubisa             | 3 <sup>rd</sup> |  |  |
| The Horseland Narellan Champion |                                  |                          |                 |  |  |
| J316                            | Open Large Pony 13h ne 14h       |                          | Place           |  |  |
| 156                             | KOLBEACH JEMIMA                  | Holly Balfour Brown      | 1 <sup>st</sup> |  |  |
| 388                             | HARRINGTON PARK BUDDAH           | Isabella McMullen-Hansen | 2 <sup>nd</sup> |  |  |
| 394                             | HIGHGATE POP MUZIK               | Alexandra Langthorne     | 3 <sup>rd</sup> |  |  |
|                                 |                                  |                          |                 |  |  |

| Narellan |
|----------|
|----------|

| J317        | First Ridden Open Pony ne 12.2h              |                                             | Place                    |
|-------------|----------------------------------------------|---------------------------------------------|--------------------------|
| 101         | PICTURESQUE PRINCE                           | Madeleine Gaden                             | 1 <sup>st</sup>          |
| 222         | BAMBOROUGH BETTY BOOP                        | Isla Grubisa                                | 2 <sup>nd</sup>          |
| 243         | YARTARLA PARK LOUIS VUITTON                  | Millie Magnier                              | 3 <sup>rd</sup>          |
|             |                                              |                                             |                          |
|             | First Ridden Show Hunter Pony ne 12.2h       |                                             |                          |
| J318        | First Ridden Show Hunt                       | er Pony ne 12.2h                            | Place                    |
| J318<br>396 | First Ridden Show Hunt<br>KALUDA PARK AURORA | <b>er Pony ne 12.2h</b><br>Tamara Sidorenko | Place<br>1 <sup>st</sup> |
|             |                                              | •                                           |                          |
| 396         | KALUDA PARK AURORA                           | Tamara Sidorenko                            | 1 <sup>st</sup>          |

| The Horseland Narellan Champion |                         |                  |                 |  |  |
|---------------------------------|-------------------------|------------------|-----------------|--|--|
| J319                            | Leading Rein Open Pony  | Place            |                 |  |  |
| 42                              | KOOYONG CLAUDIUS        | Harry Murphy     | 1 <sup>st</sup> |  |  |
| 177                             | TAYLAR MADE FAIRY FLOSS | Taliah Sidorenko | 2 <sup>nd</sup> |  |  |
| 101                             | PICTURESQUE PRINCE      | Rubi Grubisa     | 3 <sup>rd</sup> |  |  |
|                                 |                         |                  |                 |  |  |

## Led Rider under 6 years - restricted to riders on lead,

| J328 | not to compete in other rider classes |               |                 |
|------|---------------------------------------|---------------|-----------------|
| 385  | GEMSFIELD TWICE SHY                   | Paige Towns   | 1 <sup>st</sup> |
| 101  | PICTURESQUE PRINCE                    | Zara Donnelly | 3 <sup>rd</sup> |
| 383  | FLOWERDALE TITANIC                    | Carys Herd    | 2 <sup>nd</sup> |