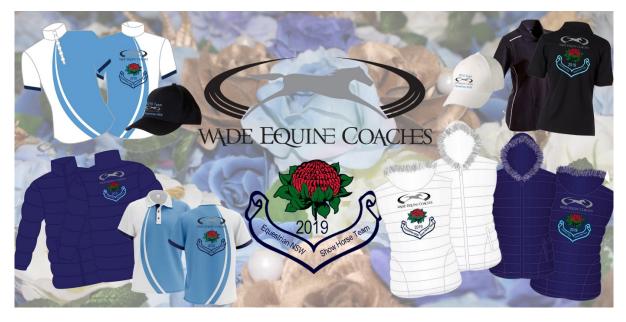

### Equestrian NSW Team Wade Merchandise - available to the general public.

We are pleased to announce that we have a lovely range of Team Wade NSW supporter merchandise available to the general public for purchase via Nominate.

A great opportunity for everyone to purchase any one of the lovely items on offer and support our competitors who will be representing ENSW at the 2019 EA Australasian Show Horse & Rider Championships. <u>https://nominate.com.au/EquestDn/Event.aspx?event=15761&eventlist=3</u>