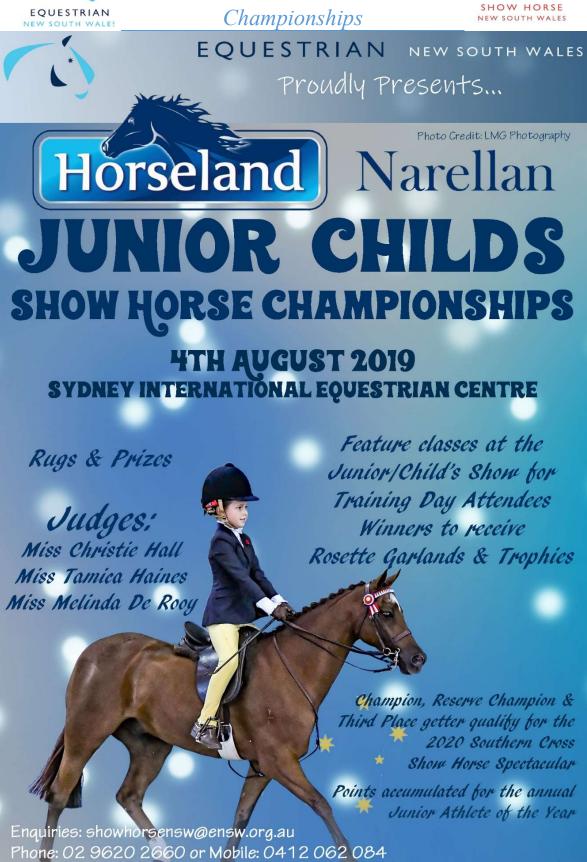

Entries Close: Midnight Sunday 21st July 2019 via Nominate







# Narellan

| J101 | Junior Handlei                  | r 6yrs &u 9yrs           | Place           |
|------|---------------------------------|--------------------------|-----------------|
| 177  | TAYLAR MADE FAIRY FLOSS         | Taliah Sidorenko         | 1 <sup>st</sup> |
| 224  | BELLEVALE IN THE MOMENT         | Madeleine Gaden          | 2 <sup>nd</sup> |
| 269  | BURNEWANG WATERMAN              | Olivia Carter            | 3 <sup>rd</sup> |
| J102 | Led Small P                     | ony ne 12h               | Place           |
| 177  | TAYLAR MADE FAIRY FLOSS         | Taliah Sidorenko         | 1 <sup>st</sup> |
| J103 | Led Medium Pony over 12h ne 13h |                          | Place           |
| 222  | BAMBORO