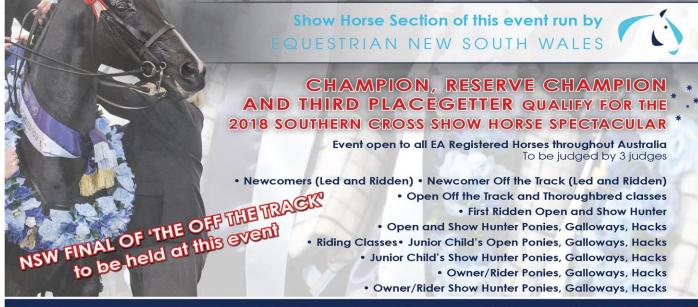

#### Class 107: <u>THE MITAVITE Thoroughbred Classic - Champion Ridden Open Off the Track registered Thoroughbred</u> Kindly Sponsored by MITAVITE

|    |                    |                 | Place           |
|----|--------------------|-----------------|-----------------|
| 47 | DAISY PATCH ROYALE | Mrs Louise Ryan | 1 <sup>st</sup> |
| 38 | BOGART             | Lisa Mccann     | 2 <sup>nd</sup> |
| 74 | LE PETIT PRINCE    | Camilla Piggott | 3rd             |

### **Best Ridden Thoroughbred**

**Daisy Patch Royale** 

Equestrian NSW Show Horse is proudly supported by Mitavite

Newcomer Ridden Hacks over 15h

|       |                                 |                                   | 1911                                           |
|-------|---------------------------------|-----------------------------------|------------------------------------------------|
|       | Clas                            | s 201: Newcomer Ridden Hack ove   | er 15h ne 16h                                  |
|       |                                 |                                   | Place                                          |
| 70    | KP ROYAL PRINCE                 | Simon DeLeuuw                     | 1 <sup>st</sup>                                |
| 64    | JAZZMAN                         | Jessica Hobson                    | 2 <sup>nd</sup>                                |
|       | (                               | Class 202: Newcomer Ridden Hack   | over 16h                                       |
|       | The MITAVITE Cha                | mpion & Reserve Champion Ridde    |                                                |
|       |                                 | Champion – KP Royal Princ         | ce                                             |
|       |                                 | Reserve- Jazzman                  |                                                |
|       | Class 203: IHE MITA             | VITE OWNER/RIDER LARGE OPEN (     | -                                              |
|       |                                 | Kindly sponsored by MITAVI        | Place                                          |
|       |                                 |                                   | 1 <sup>st</sup>                                |
| 73    | LASER ENCORE                    | Melissa Oven                      | 2 <sup>nd</sup>                                |
| 119   | WESSWOOD BOYFRIEND              | Holly Howard                      | Z                                              |
|       | Class 204: THE MITAVITE         | OWNER/RIDER LARGE SHOW HUN        | TER GALLOWAY over 14.2h ne 15h                 |
|       |                                 | Kindly sponsored by MITAVI        | TE                                             |
|       |                                 |                                   | Place                                          |
| 68    | KL EMBERS                       | Kelly Hull                        | 1 <sup>st</sup>                                |
| 53    | EBL ONE NIGHT IN PARIS          | Hunter Taylor                     | 2 <sup>nd</sup>                                |
| 105   | SALISBURY MASTERPIECE           | Claudia Mccormick                 | 3 <sup>rd</sup>                                |
|       | Class 205: <b>THE EC</b>        | QUESTRIAN NSW CHILD'S SMALL O     | PEN HACK over 15h ne 16h                       |
|       |                                 | Kindly sponsored by EQUESTRIA     | N NSW                                          |
|       |                                 |                                   | Place                                          |
| 34    | BAYVIEW TOYBOY                  | Ella Cowgill                      | 1 <sup>st</sup>                                |
| 51    | DQ SAINT                        | Taryn Poidevin                    | 2nd                                            |
|       | Class 206: <b>TH</b>            | E EQUESTRIAN NSW CHILD'S LARG     | E OPEN HACK over 16h                           |
|       |                                 | Kindly Sponsored by EQUESTRIA     | N NSW                                          |
|       |                                 |                                   | Place                                          |
| 50    | DP IMPRESSIONS                  | Jaimie-Lee Burns                  | 1 <sup>st</sup>                                |
| 115   | TAITTINGER I                    | Olivia Daffurn                    | 2 <sup>nd</sup>                                |
| Class | s 207: THE MITAVITE Thoroughbro | ed Classic - Champion Ridden Show | / Hunter Off the Track registered Thoroughbred |
|       |                                 | Kindly Sponsored by MITAVI        |                                                |
|       |                                 |                                   | Place                                          |
| 41    | BRAVO                           | Rebecca Harnas                    | 1st                                            |
|       |                                 |                                   |                                                |

#### Class 407: The MITAVITE CHAMPION RIDDEN THOROUGHBRED- ASB registered Thoroughbred

(Open to an exhibit registered with the ASB but unraced or untrialled) Champion ASB Registered Thoroughbred receives Sash and MITAVITE FEED, Reserve Champion Receives Sash **Kindly sponsored by MITAVITE** 