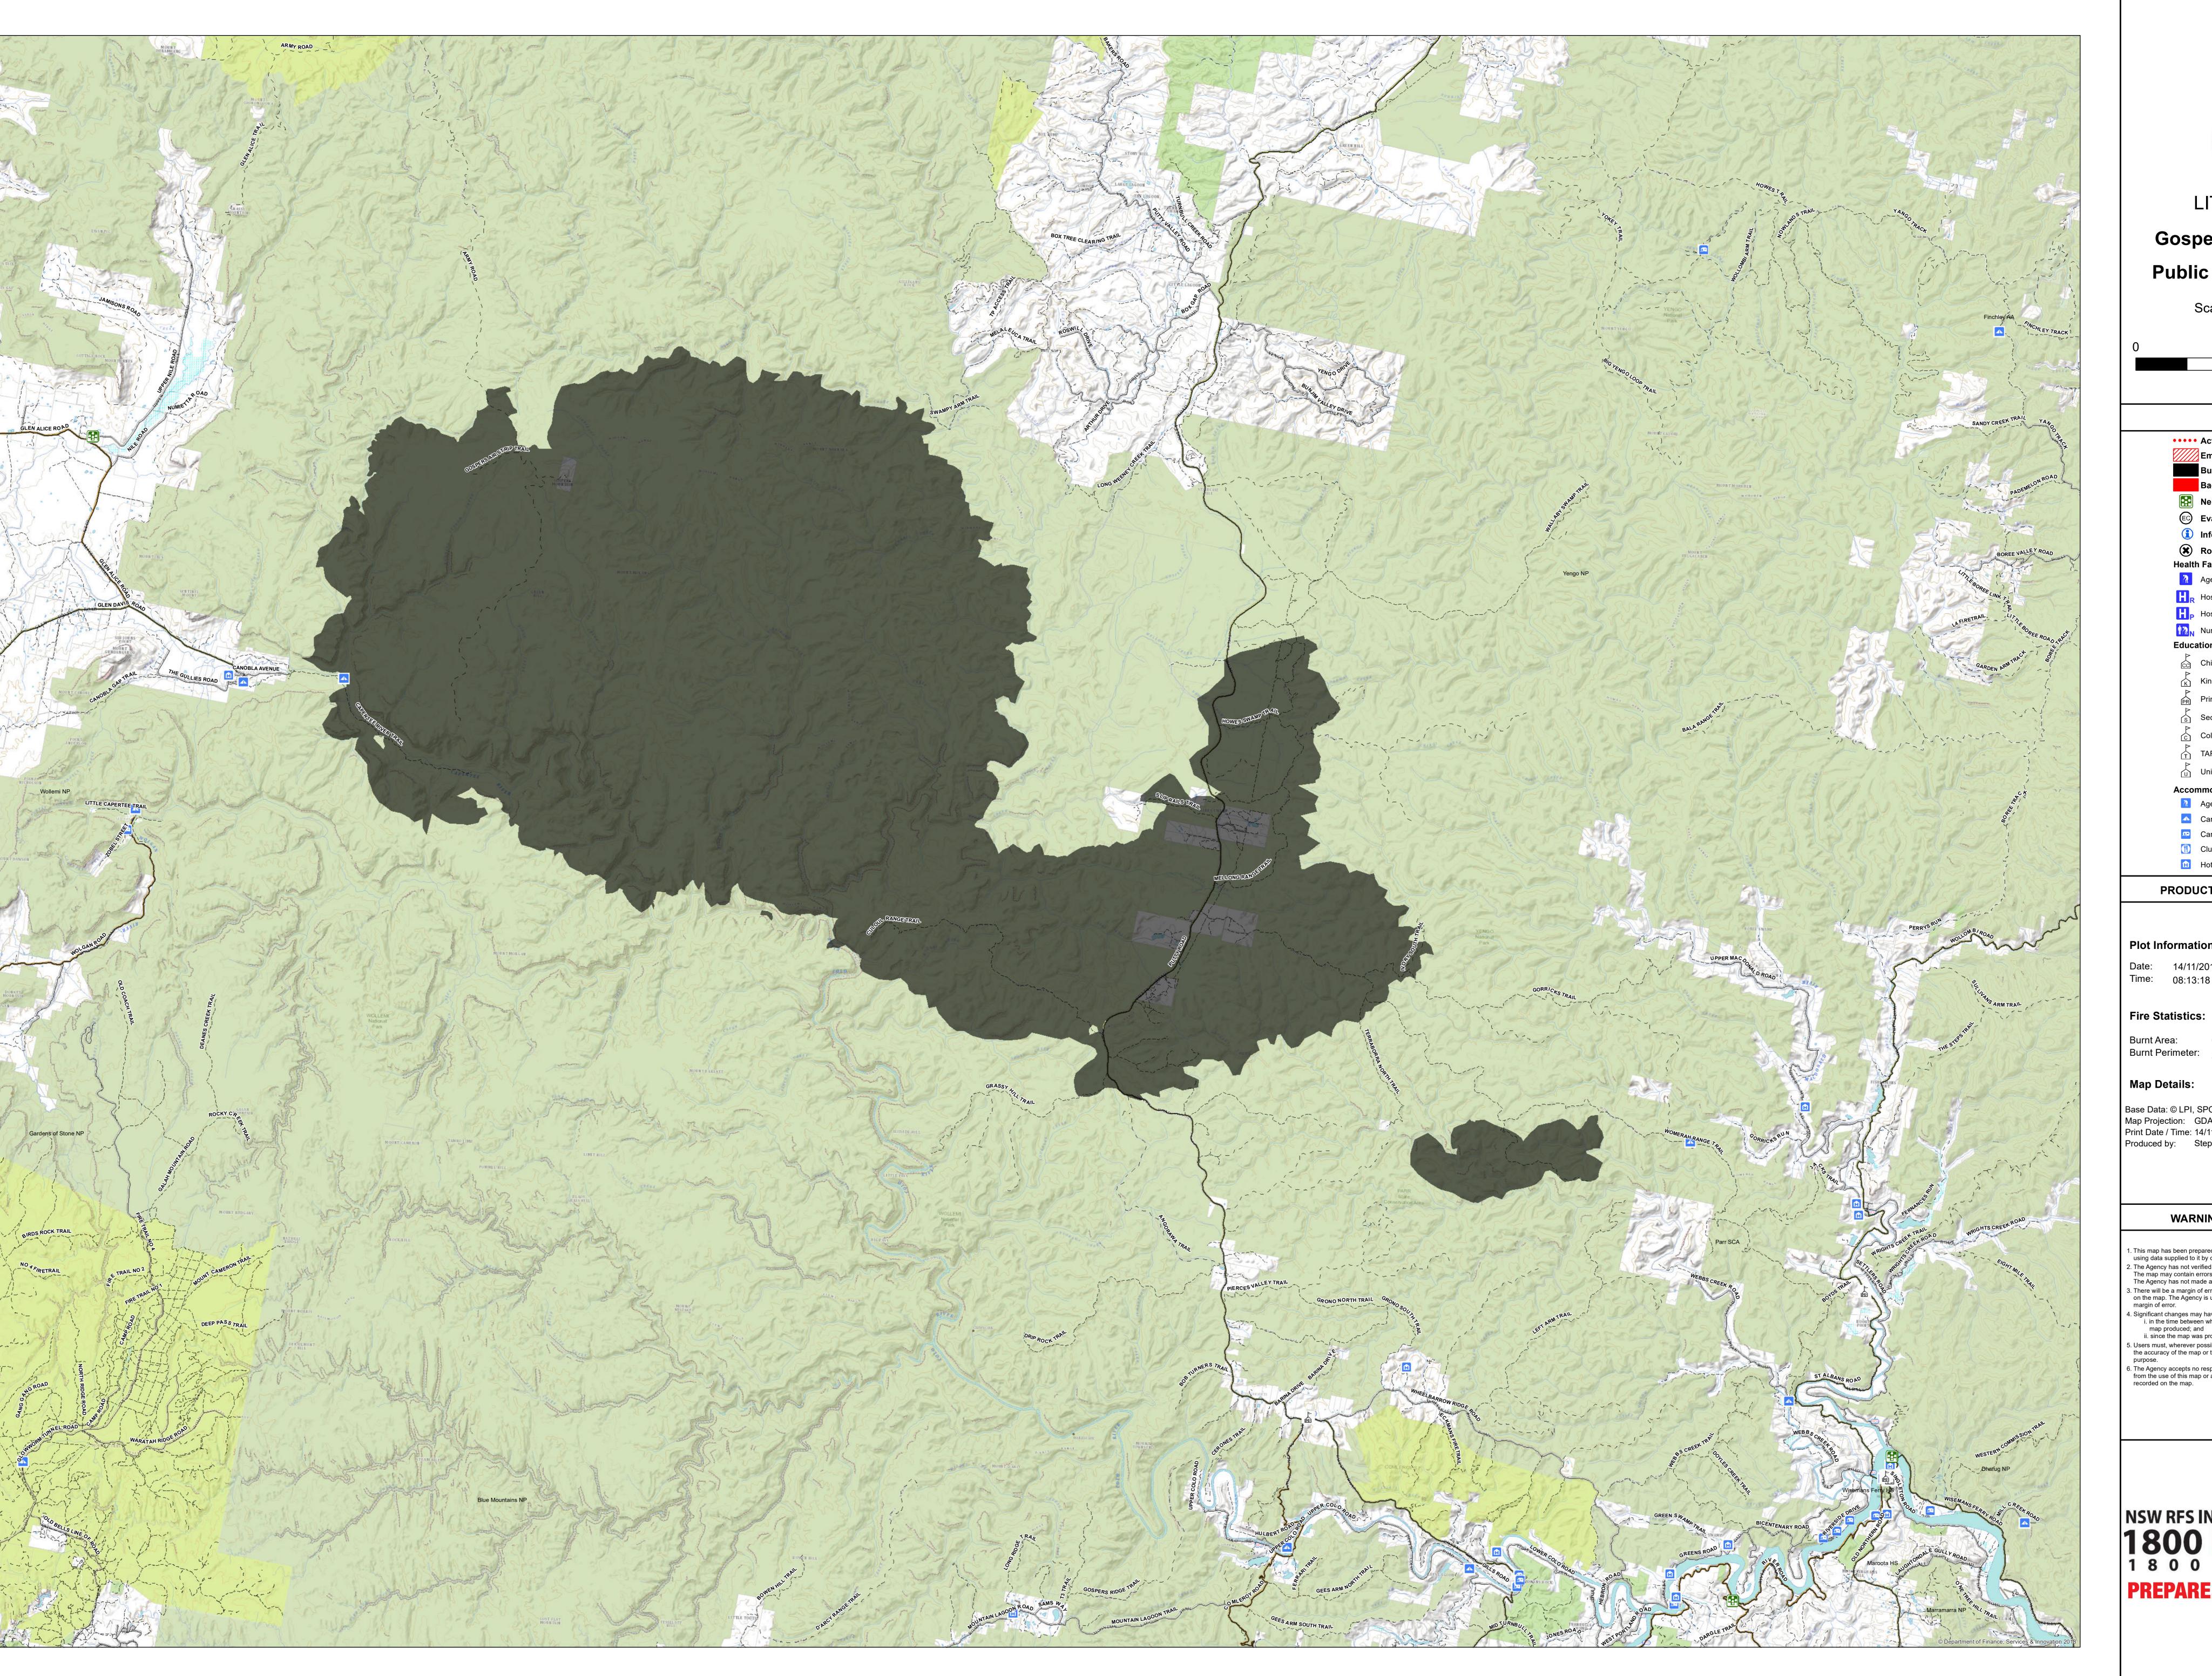

# **Gospers Mountain Public Liaison Map**

Scale: 1:80,000

#### **LEGEND**

•••• Active Fire Emergency Alert Burnt Area

Backburn Neighbourhood Safer Place

# Time: 08:13:18

Burnt Area: 67651 Ha Burnt Perimeter: 234 Km