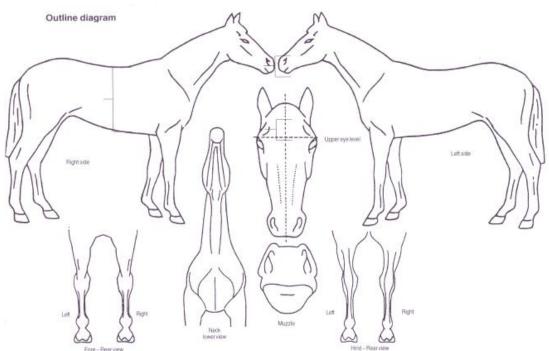

The Following Diagram must be completed accurately. Position of scars to be marked with an X. Whorls to be marked with an O